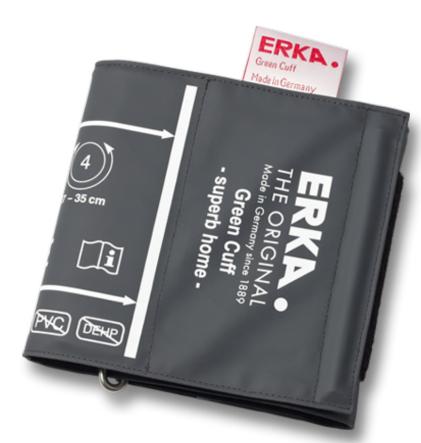

## SUPERB HOME

SIMPLY PRACTICAL AND PRECISE

Self-monitoring of blood pressure is an important part of treatment for those with hypertension. But the following also applies: only the selection of the proper cuff size and the correct application of the blood pressure cuff results in meaningful readings. The ERKA.

GREEN CUFF Superb home cuff makes error-free blood pressure measurement easy for you: each cuff has clear positioning instructions and clearly recognisable size labels. The ERKA.

GREEN CUFF Superb cuffs consist of a cover and a removable inflation bladder. This construction is optimal in blood pressure measurement because of even pressure distribution and the resulting highly precise values.